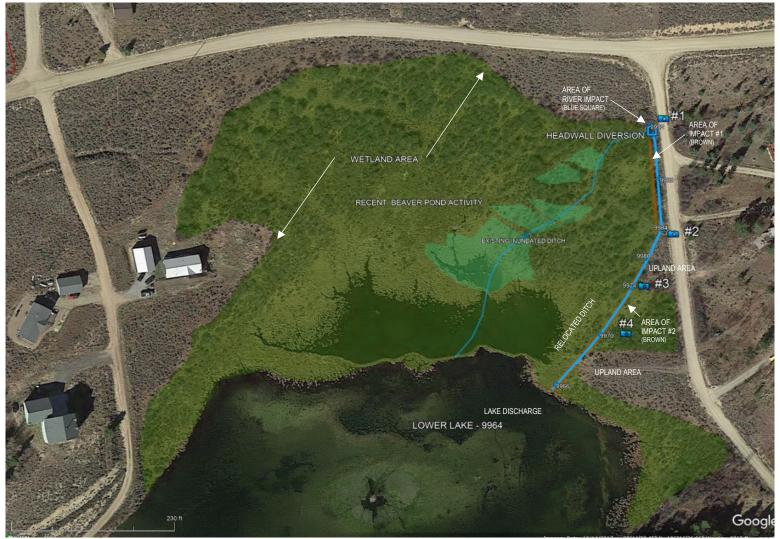

| AREA OF WETLAND IMPACT #1 DITCH LENGTH ALONG ROAD155' WIDTH OF IMPACT5' AREA OF IMPACT |
|----------------------------------------------------------------------------------------|
| AREA OF WETLAND IMPACT #2 DITCH LENGTH THRU WETLAND245' WIDTH OF IMPACT                |
| TOTAL AREA OF IMPACT3,225 SF CONTINGENCY10%  ESTIMATE OF IMPACT AREA3,548 SF           |

| AREA OF RIVER IMPACT                |
|-------------------------------------|
| AREA - RIVER IMPACT (10'X12')125 SF |
| CONTINGENCY10%                      |
|                                     |
| ESTIMATE OF IMPACT AREA138 SF       |

## BEAVER LAKES ESTATES DITCH RELOCATION PROJECT DIAGRAM

3/1/2023 PAGE 1 OF 3

PHOTO #1 PHOTO OF CULVERT PHOTO OF CULVERT

PHOTO #2 PHOTO #3 PHOTO #4

## BEAVER LAKES ESTATES DITCH RELOCATION PROJECT DIAGRAMS

**AERIAL** 

SECTION THROUGH WETLAND

3/1/2023 PAGE 3 OF 3