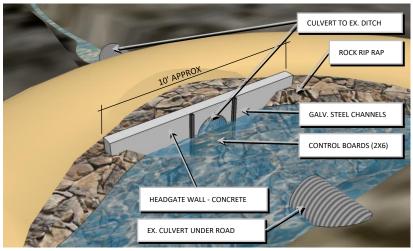

## BEAVER LAKES ESTATES DITCH RELOCATION PROJECT PHOTOS

3/1/2023 PAGE 2 OF 3

HEADGATE WITH BOARD CONTROL