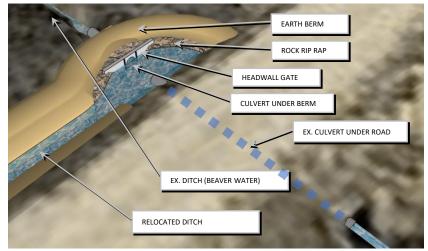

## BEAVER LAKES ESTATES DITCH RELOCATION PROJECT DIAGRAM

3/1/2023 PAGE 1 OF 3

PHOTO #1 PHOTO OF CULVERT PHOTO OF CULVERT

PHOTO #2 PHOTO #3 PHOTO #4