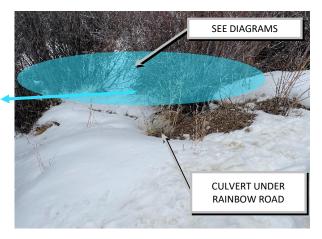

## BEAVER LAKES ESTATES DITCH RELOCATION PROJECT DIAGRAM

3/1/2023 PAGE 1 OF 3

PHOTO #1 PHOTO OF CULVERT PHOTO OF CULVERT

PHOTO #2 PHOTO #3 PHOTO #4

## BEAVER LAKES ESTATES DITCH RELOCATION PROJECT PHOTOS

3/1/2023 PAGE 2 OF 3

HEADGATE WITH BOARD CONTROL