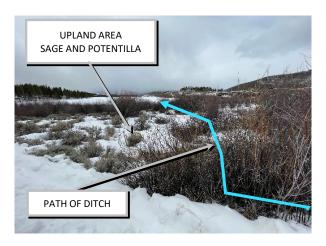

## BEAVER LAKES ESTATES DITCH RELOCATION PROJECT DIAGRAM

3/1/2023 PAGE 1 OF 3

PHOTO #1 PHOTO OF CULVERT PHOTO OF CULVERT

PHOTO #2 PHOTO #3 PHOTO #4