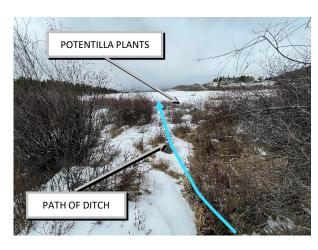

## BEAVER LAKES ESTATES DITCH RELOCATION PROJECT DIAGRAM

3/1/2023 PAGE 1 OF 3

PHOTO #1 PHOTO OF CULVERT PHOTO OF CULVERT

PHOTO #2 PHOTO #3 PHOTO #4